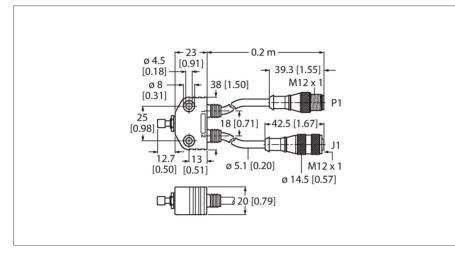

## Technische Daten

| Туре                             | VB2-SP1                                   |
|----------------------------------|-------------------------------------------|
| ID                               | A3501-29                                  |
| Connector A                      | M12 × 1                                   |
| Length (L)                       | 0.2 m                                     |
| Cable jacket                     | Gray                                      |
| Operating voltage U <sub>B</sub> | 125 VDC                                   |
| Note                             |                                           |
|                                  | We were we the wight to were to the basis |

## Features M12 eurofast

Wiring Diagram